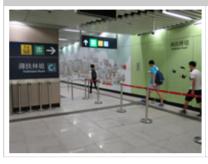

## (B) From MTR HKU Station - Exit C to the Run Run Shaw Tower

1. Go to the HKU MTR Station Exit C1

2. Take lift to G/F (Pokfulam Road)

3. Turn right and walk straight, following the exit signs for the University of Hong Kong Centennial Campus