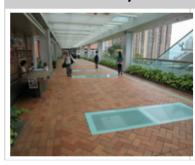

4. Walk along the University Street

5. Arrive at G/F lift lobby of the Run Run Shaw Tower

6. Take the lift to 7/F, the School of English

- (B) From HKU East Gate to the Run Run Shaw Tower
- 1. Enter the Main Campus via stairs to the lift lobby
- 2. Take the lift to G/F and turn right
- 3. Walk straight to the Sun Yat-sen Place

5. Turn right behind Starbucks and take the escalator up to the University Street

6. Turn right along the University Street towards the Centennial Campus

7. Arrive at G/F lift lobby of the Run Run Shaw Tower