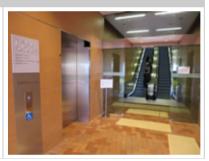

## (B) From MTR HKU Station - Exit C to the Run Run Shaw Tower

1. Go to the HKU MTR Station Exit C1

2. Take lift to G/F (Pokfulam Road)

3. Turn right and walk straight, following the exit signs for the University of Hong Kong Centennial Campus

3. Take the first escalator to the footbridge

4. Walk across the footbridge

5. Take the second escalator to LG1/F

6. Take the third escalator to LG/F

7. Turn left and take the lift to 7/F, the School of English