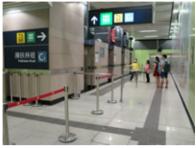

## (B) From MTR HKU Station - Exit C to the Run Run Shaw Tower

1. Go to the HKU MTR Station Exit C1

2. Take lift to G/F (Pokfulam Road)

3. Turn right and walk straight, following the exit signs for the University of Hong Kong Centennial Campus