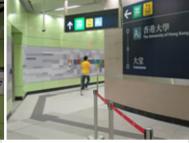

# Pedestrian Walking inside Campus – MTR (HKU Station)

(A) From MTR HKU Station - Exit A to the Run Run Shaw Tower

2. Take the lift to Exit A2

3. Walk across the footbridge

4. Turn right entering the Centennial Campus via the University Street

5. Walk along the University Street

6. Arrive at G/F lift lobby of the Run Run Shaw Tower

7. Take the lift to 7/F, the School of English