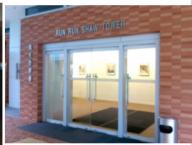

4. Walk along the University Street

5. Arrive at G/F lift lobby of the Run Run Shaw Tower

6. Take the lift to 7/F, the School of English

- (B) From HKU East Gate to the Run Run Shaw Tower
- 1. Enter the Main Campus via stairs to the lift lobby
- 2. Take the lift to G/F and turn right
- 3. Walk straight to the Sun Yat-sen Place

8. Take the lift to 7/F, the School of English

5. Walk along the University Street

6. Arrive at G/F lift lobby of the Run Run Shaw Tower

7. Take the lift to 7/F, the School of English