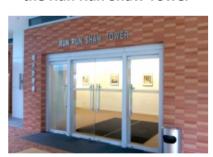

4. Walk along the University Street

5. Arrive at G/F lift lobby of the Run Run Shaw Tower

6. Take the lift to 7/F, the School of English

- (B) From HKU East Gate to the Run Run Shaw Tower
- 1. Enter the Main Campus via stairs to the lift lobby
- 2. Take the lift to G/F and turn right
- 3. Walk straight to the Sun Yat-sen Place

8. Take the lift to 7/F, the School of English

5. Walk along the University Street

6. Arrive at G/F lift lobby of the Run Run Shaw Tower

7. Take the lift to 7/F, the School of English