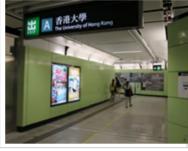

# Pedestrian Walking inside Campus – MTR (HKU Station)

(A) From MTR HKU Station - Exit A to the Run Run Shaw Tower

2. Take the lift to Exit A2

3. Walk across the footbridge

4. Turn right entering the Centennial Campus via the University Street