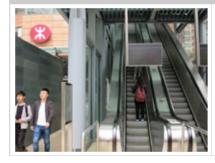

3. Take the first escalator to the footbridge

4. Walk across the footbridge

5. Take the second escalator to LG1/F

6. Take the third escalator to LG/F

7. Turn left and take the lift to 7/F, the School of English