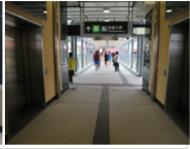

## Pedestrian Walking inside Campus – Bus and Green Minibus or your hotel

- (A) From HKU West Gate to the Run Run Shaw Tower
- 1. Enter the Main Campus via stairs to the Haking Wong Building
- 2. Take the lift to 5/F
- 3. Turn right entering the Centennial Campus via the University Street

4. Walk along the University Street

5. Arrive at G/F lift lobby of the Run Run Shaw Tower

6. Take the lift to 7/F, the School of English

- (B) From HKU East Gate to the Run Run Shaw Tower
- 1. Enter the Main Campus via stairs to the lift lobby
- 2. Take the lift to G/F and turn right
- 3. Walk straight to the Sun Yat-sen Place