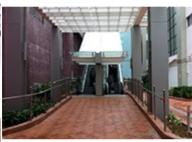

3. Take the first escalator to the footbridge

4. Walk across the footbridge

5. Take the second escalator to LG1/F

6. Take the third escalator to LG/F

7. Turn left and take the lift to 7/F, the School of English