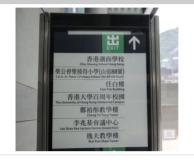

## (B) From MTR HKU Station - Exit C to the Run Run Shaw Tower

1. Go to the HKU MTR Station Exit C1

2. Take lift to G/F (Pokfulam Road)

3. Turn right and walk straight, following the exit signs for the University of Hong Kong Centennial Campus