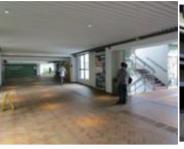

## Pedestrian Walking inside Campus – Bus and Green Minibus or your hotel

- (A) From HKU West Gate to the Run Run Shaw Tower
- 1. Enter the Main Campus via stairs to the Haking Wong Building
- 2. Take the lift to 5/F
- 3. Turn right entering the Centennial Campus via the University Street

4. Walk along the University Street

5. Arrive at G/F lift lobby of the Run Run Shaw Tower

6. Take the lift to 7/F, the School of English

- (B) From HKU East Gate to the Run Run Shaw Tower
- 1. Enter the Main Campus via stairs to the lift lobby
- 2. Take the lift to G/F and turn right
- 3. Walk straight to the Sun Yat-sen Place