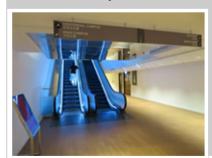

3. Take the first escalator to the footbridge

4. Walk across the footbridge

5. Take the second escalator to LG1/F

6. Take the third escalator to LG/F

7. Turn left and take the lift to 7/F, the School of English